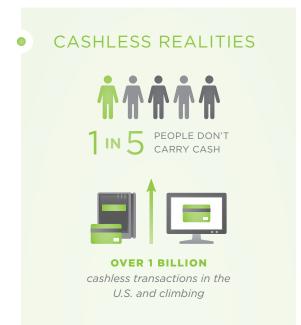

### **Increase Customer Satisfaction**

Give customers the Greenlite to buy. People are carrying less cash than ever before. In fact, 1 in 5 don't carry any.\* And now 27% of total workplace market sales are cashless, a 62% increase from just two years ago.\*\*